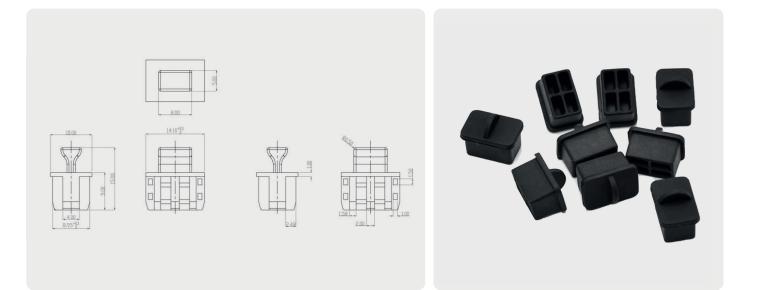

## Application

Linkedpro's SFP Dust Covers are ideal for protecting fiber optic ports from dust and contamination that are not in use.

| Model    | LP-SFP   |
|----------|----------|
| Material | Silicone |
| Color    | Black    |